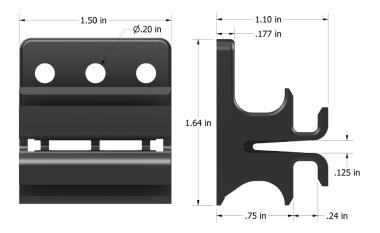

## **EXOCLAD QUICKCLIP KEY FEATURES & SPECIFICATIONS**

#### **SPECIFICATIONS**

#### Coverage:

Attach with #9 or #10 x 2-1/2" exterior grade screw
Use Cor-A-Vent under top and bottom rows
Use standard S4S or rabbeted corner boards over butt joints

For more information on Accoya siding see https://www.accoya.com/products/siding/ For ExoClad QuickClip purchase inquires visit https://www.novausawood.com/where-to-buy