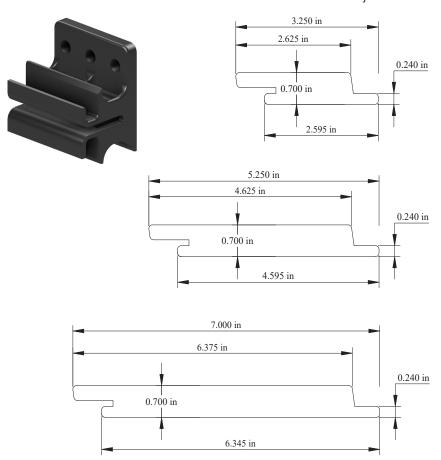

s to naturally swell and shrink in response to changes in humidity, ensuring both ease of installation and long-term durability.





Nova USA Wood 3821 24th Ave. Forest Grove, OR. 97116 (503) 419-6407

Full Installation Guide

www.novausawood.com

@NOVAUSAWOOD













## **EXOCLAD QUICKCLIP KEY FEATURES & SPECIFICATIONS**

#### **FEATURES & BENEFITS**

The only flexible, resilient clip available
Allows wood to naturally swell and shrink
Quick and easy to install, can be cut in half to use as starter clip
Clips are extremely durable nylon 6/6 with glass fiber infill
Clips are made in the USA

#### **SPECIFICATIONS**

#### Coverage:

Attach with #9 or #10 x 2-1/2" exterior grade screw
Use Cor-A-Vent under top and bottom rows
Use standard S4S or rabbeted corner boards over butt joints





For more information on Accoya siding see https://www.accoya.com/products/siding/ For ExoClad QuickClip purchase inquires visit https://www.novausawood.com/where-to-buy

Nova USA Wood 3821 24th Ave. Forest Grove, OR. 97116 (503) 419-6407



@NOVAUSAWOOD