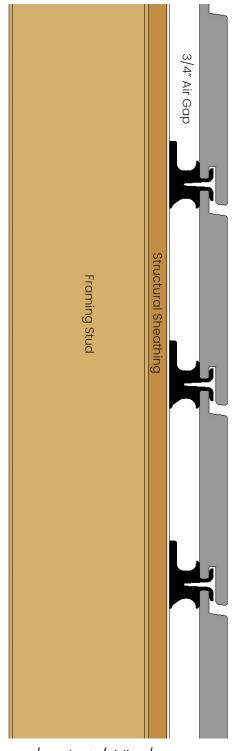

### RAINSCREEN SIDING SYSTEM

The only flexible, resilient clip system designed for natrual expansion and contraction. ExoClad QuickClip offers an ideal solution for Accoya siding, ensuring a quicker and easier installation compared to traditional fastening systems. Specifically designed for wood siding, the QuickClip maximizes longevity by creating a necessary 3/4" gap behind each board. This innovative design allows the boards to naturally swell and shrink in response to changes in humidity, ensuring both ease of installation and long-term durability.

#### Coverage:

Attach with #9 or #10 x 2-1/2" exterior grade screw
Use Cor-A-Vent under top and bottom rows
Use standard S4S or rabbeted corner boards over butt joints

For more information on Accoya siding see https://www.accoya.com/products/siding/ For ExoClad QuickClip purchase inquires visit https://www.novausawood.com/where-to-buy