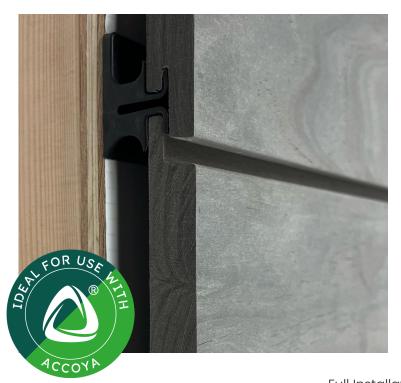

### RAINSCREEN SIDING SYSTEM

The only flexible, resilient clip system designed for natrual expansion and contraction. ExoClad QuickClip offers an ideal solution for Accoya siding, ensuring a quicker and easier installation compared to traditional fastening systems. Specifically designed for wood siding, the QuickClip maximizes longevity by creating a necessary 3/4" gap behind each board. This innovative design allows the boards to naturally swell and shrink in response to changes in humidity, ensuring both ease of installation and long-term durability.

#### Coverage:

Attach with #9 or #10 x 2-1/2" exterior grade screw
Use Cor-A-Vent under top and bottom rows
Use standard S4S or rabbeted corner boards over butt joints

For more information on Accoya siding see https://www.accoya.com/products/siding/ For ExoClad QuickClip purchase inquires visit https://www.novausawood.com/where-to-buy