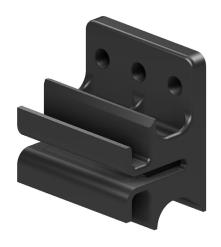

# EXOCLAD QUICKCLIP

### RAINSCREEN SIDING SYSTEM

The only flexible, resilient clip system designed for natrual expansion and contraction. ExoClad QuickClip offers an ideal solution for Accoya siding, ensuring a quicker and easier installation compared to traditional fastening systems. Specifically designed for wood siding, the QuickClip maximizes longevity by creating a necessary 3/4" gap behind each board. This innovative design allows the boards to naturally swell and shrink in response to changes in humidity, ensuring both ease of installation and long-term durability.

#### **FEATURES & BENEFITS**

The only flexible, resilient clip available
Allows wood to naturally swell and shrink
Quick and easy to install, can be cut in half to use as starter clip
Clips are extremely durable nylon 6/6 with glass fiber infill
Clips are made in the USA