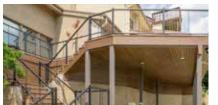

## **GALLERY**

Looking for more inspiration?

View Fe<sup>26</sup> steel railing projects in our gallery.

Fe<sup>26</sup> GALLERY

For installation with Accoya decking, it is required to use stainless steel fasteners and a barrier, such as joist tape to separate components from Accoya decking.