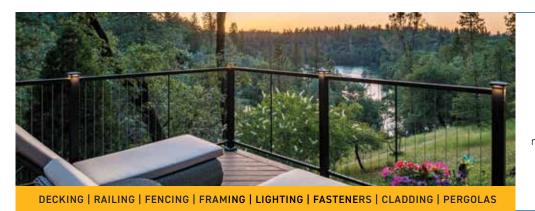

# THE STRENGTH OF STEEL. THE POWER OF FORTRESS.

Fe<sup>26</sup> steel railing stands strong and stands out. You'll rest easy knowing your railing brings unparalleled durability and elegance to any patio, deck or balcony. And achieving your outdoor vision has never been easier thanks to the countless ways to customize. Sustainably built, this railing system will provide safety and style for years to come.