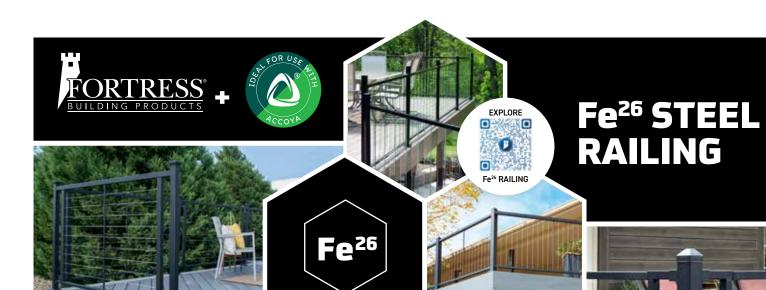

# THE STRENGTH OF STEEL. THE POWER OF FORTRESS.

Fe<sup>26</sup> steel railing stands strong and stands out. You'll rest easy knowing your railing brings unparalleled durability and elegance to any patio, deck or balcony. And achieving your outdoor vision has never been easier thanks to the countless ways to customize. Sustainably built, this railing system will provide safety and style for years to come.

**DESIGN CUSTOMIZATION** | Find your perfect look with three top rail options, including a drink rail and 6 infill options. Add FortressAccents™ LED Lighting and safely enjoy your outdoor space anytime, day or night.