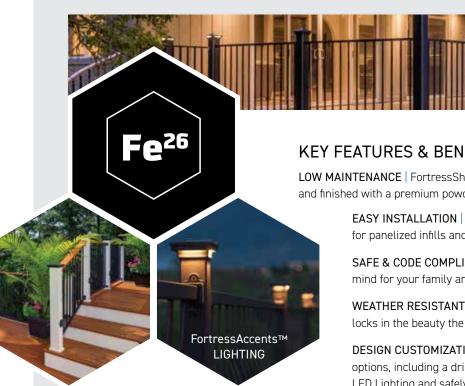

#### **KEY FEATURES & BENEFITS**

LOW MAINTENANCE | FortressShield technology, with an added layer of e-coat and finished with a premium powder coat, provides superior corrosion resistance.

> EASY INSTALLATION | Save time and money with options for panelized infills and pre-attached brackets on posts.

SAFE & CODE COMPLIANT | Durable steel is tested to ensure peace of mind for your family and friends. Backed by a 15-year limited warranty.

WEATHER RESISTANT | UV fade and moisture resistance locks in the beauty the first day and every day.

**DESIGN CUSTOMIZATION** | Find your perfect look with three top rail options, including a drink rail and 6 infill options. Add FortressAccents™ LED Lighting and safely enjoy your outdoor space anytime, day or night.