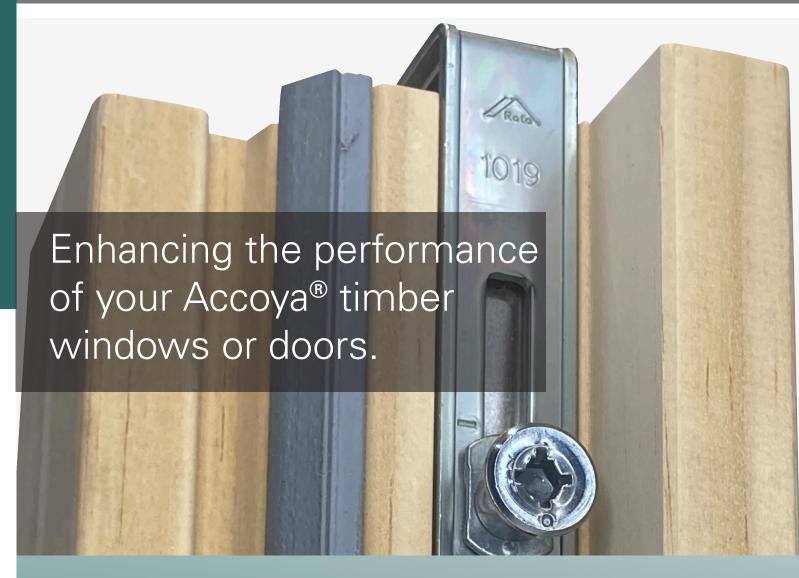

### **Roto hardware**

Corrosion resistant and optimal performance

Roto hardware is coated as standard with the best-inclass NanoSil Level 6 surface protection. The microcrystalline structure is designed to provide protection to parts such as rivets and hinge components as well

as flat surfaces.

This market leading coating copes with extreme fluctuations in temperature and humidity easily exceeding all current UK corrosion resistance criteria.