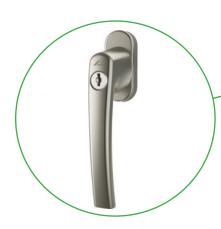

- a full 10 year warranty
- complete piece of mind
- for all your window and door requirements

Roto Handles - #1 **Performance and Comfort** 

**Roto Deventer** Gaskets - Enhanced weather performance

**Roto Glazing** Packers - Optimal

### **Roto hardware**

Corrosion resistant and optimal performance

Roto hardware is coated as standard with the best-inclass NanoSil Level 6 surface protection. The microcrystalline structure is designed to provide protection to parts such as rivets and hinge components as well

as flat surfaces.

This market leading coating copes with extreme fluctuations in temperature and humidity easily exceeding all current UK corrosion resistance criteria.