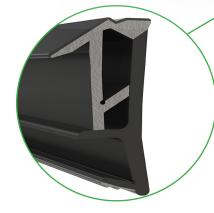

### Perfectly sealed

The superior Deventer weatherseals provide excellent weather performance and can offer additional advantages for bespoke requirements:

- eliminate air leaks
- reduce noise
- improve overall energy performance

Deventer weatherseals use a closed cell foam core and the materials have a high level of elasticity, providing:

- low closing force
- strong 'shape memory'
- consistent performance over a long life